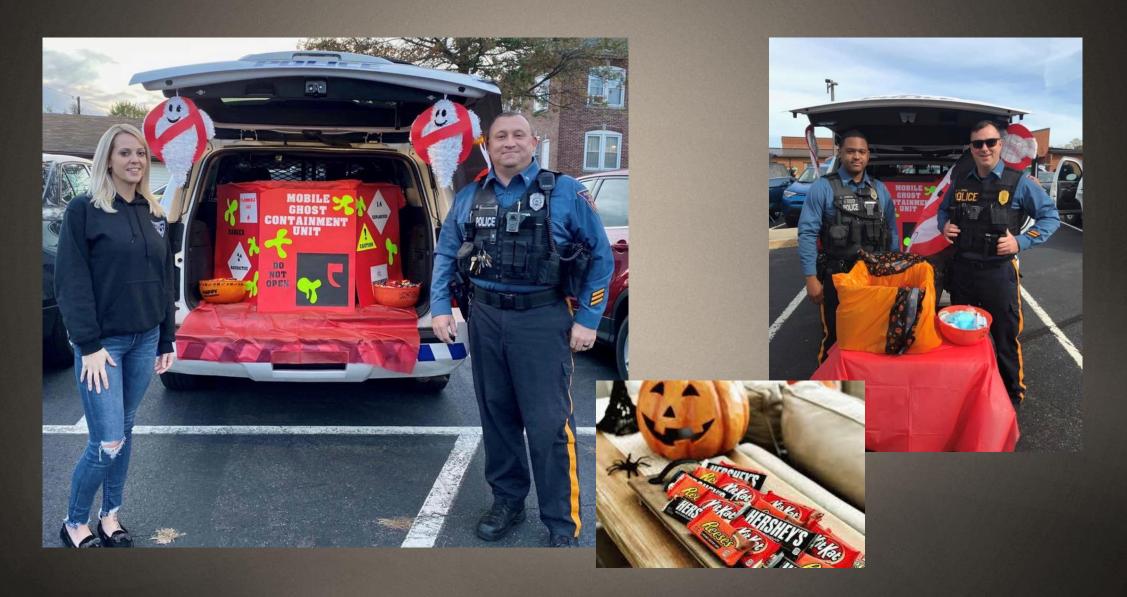

nce, NJ 08518
(609)-499-2525 x112
recreation@florence-nj.gov







### Bolo Continues To Serve Admirably.





### Police Department Adopts Tazer As Additional Non-Lethal Officer Safety Device







### FTPD Officers Voluntarily Implement Twice-Annual Physical Training Tests







### Gotcha – Courtesy of FTPD

On 11/21/19 a bank robbery occurred at the BB&T Bank on Delaware Avenue.

The robber was captured by the FTPD within days of the incident.



### Coffee With A Cop Continues

Throughout the year, officers are scheduled to meet-and-greet patrons at local establishments to have "coffee-with-a-cop"







#### F.T.P.D. Bike Rodeo







- National Night Out -

Huge Crowds
attended to interact
with local police, fire,
and EMS
representatives.





### Trunk-Or-Treat A Huge Success.



### Heart House & Virtua Foundation Present AED's to Township





## Community Senior Citizens' Organizations Receive Support to Continue Their Missions



### Senior Citizen Fitness Program Begins



### 2019 Youth Recreation

Registration Fee removed results in increase participation in Fall Programs



- Basketball 285
- Baseball 185
- Softball 113
- Soccer 200
- Field Hockey 55
- Football/Cheering 200
- ▶ Tennis 88

### Tennis Program Continues to Grow.





### 2019 Patriotic Celebration Day

Don't Worry – We'll Be Right Back in 2020 and Lou Borbi Will Be The Grand Marshal



### 2019 Summer Camp



50 Second to
Eighth Graders
Joined Together
for Two Weeks of
Learning,
Excursions,
Adventures and
Fun.

### Emergency Services Youth Training Academy







### Police win 2019 Mayor's