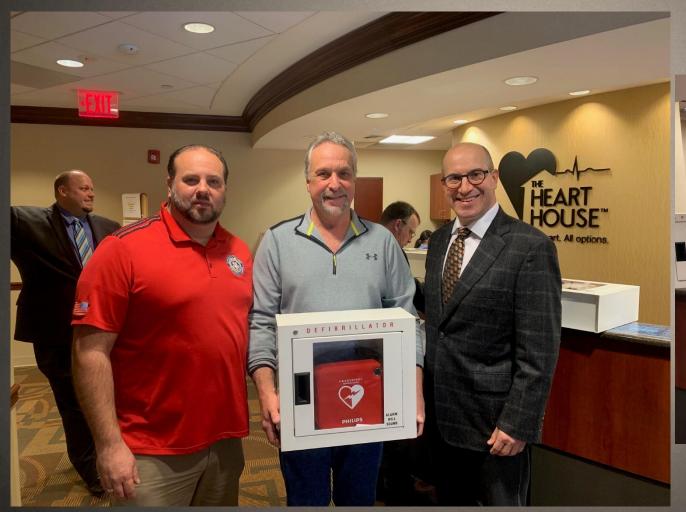

### Bolo Continues To Serve Admirably.





### Police Department Adopts Tazer As Additional Non-Lethal Officer Safety Device







### FTPD Officers Voluntarily Implement Twice-Annual Physical Training Tests







### Gotcha – Courtesy of FTPD

On 11/21/19 a bank robbery occurred at the BB&T Bank on Delaware Avenue.

The robber was captured by the FTPD within days of the incident.



### Coffee With A Cop Continues

Throughout the year, officers are scheduled to meet-and-greet patrons at local establishments to have "coffee-with-a-cop"







#### F.T.P.D. Bike Rodeo







- National Night Out -

Huge Crowds
attended to interact
with local police, fire,
and EMS
representatives.





### Trunk-Or-Treat A Huge Success.



### Heart House & Virtua Foundation Present AED's to Township





## Community Senior Citizens' Organizations Receive Support to Continue Their Missions



### Senior Citizen Fitness Program Begins



### 2019 Youth Recreation

Registration Fee removed results in increase participation in Fall Programs



- Basketball 285
- Baseball 185
- Softball 113
- Soccer 200
- Field Hockey 55
- Football/Cheering 200
- ▶ Tennis 88

### Tennis Program Continues to Grow.





### 2019 Patriotic Celebration Day

Don't Worry – We'll Be Right Back in 2020 and Lou Borbi Will Be The Grand Marshal



### 2019 Summer Camp



50 Second to
Eighth Graders
Joined Together
for Two Weeks of
Learning,
Excursions,
Adventures and
Fun.

### Emergency Services Youth Training Academy







### Police win 2019 Mayor's Cup





### Mr. & Mrs. Claus Getting Ready To Visit With The Kid