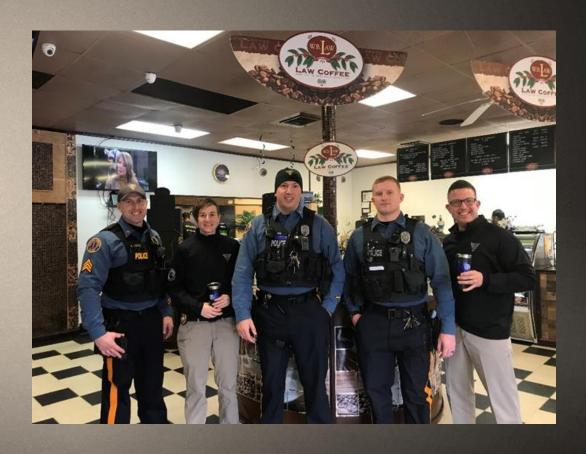

### Coffee With A Cop Continues

Throughout the year, officers are scheduled to meet-and-greet patrons at local establishments to have "coffee-with-a-cop"