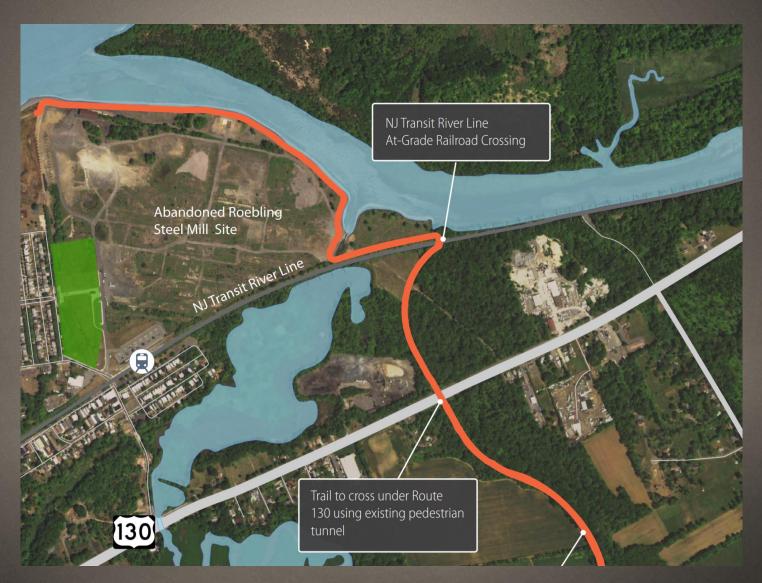

y deemed unfit for human occupancy.
- Owner abandoned.
- Property declining and weather and animals are entering numerous openings in structure.



### Florence Township Code Office Takes On Lead Safety In Homes



■■ Verizon LTE 🔆

6:32 PM

**1** 85% □



Florence Township shared a post. Just now  $\cdot \mathfrak{S}$ 

...



Burlington County Health
Department is with Zupenda
Davis-Shine.



2 hrs · 🕙

Interested in learning more about lead and what you can do to protect yourself and your loved ones from lead poi... Continue Reading



















### New Opportunities – Rezoning of Roebling Steel Site

Waterfront Zone Planned To Integrate Development That Compliments The Village of Roebling While Taking Advantage of The Riverfront.





### Burlington County Heritage Trail Begins



# Lease Between PSE&G & Florence Township Clears The Way For Park Path Lighting And Pedestrian Improvements At park by High School.









## Paul and Loretta Varga Honored For Their Lifetime Of Dedication to Our Community





## Concerts in the Parks "Oh What A Night" - They've Become!



Presented by Florence Township Mayor & Council

Join us TONITE, August 15<sup>th</sup> at the Wilkie Park Gazebo! 2019 MUSIC IN THE PARKS FINALE



THE GROUSER GIRLS

Please bring blankets, chairs and refreshments to Wilkie Park and enjoy an evening of music with your family, friends and neighbors. Various food vendors will be on hand or bring your own snacks to the park!

Special Thanks to Dr Lou & The 2019 Florence Township Community Event Sponsors

FLORENCE HARDWARE NOOKS POURHOUSE FLORENCE FAMIL