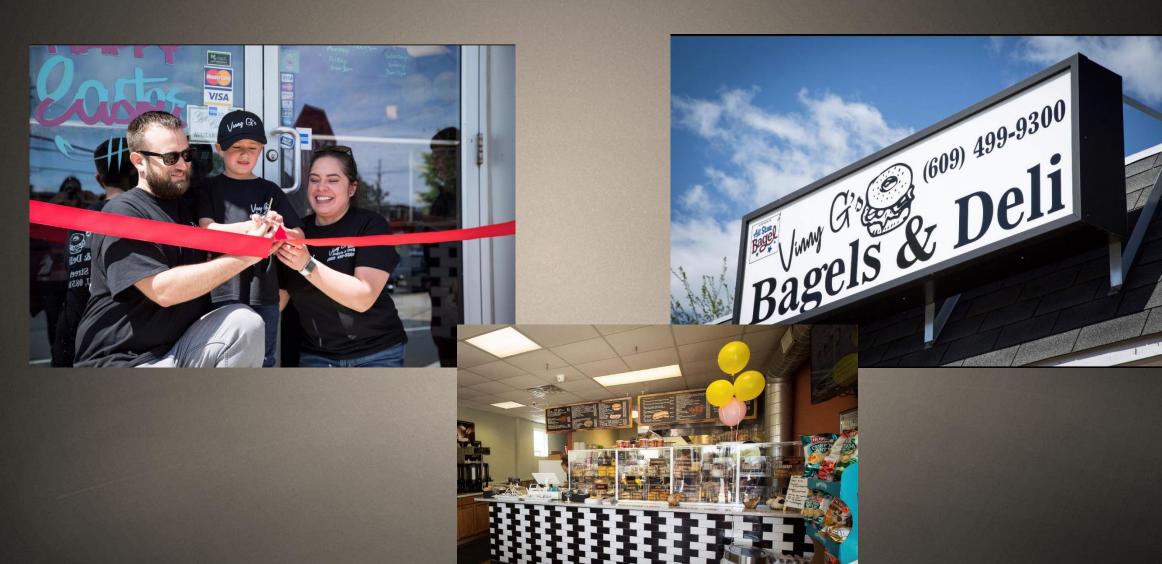

am Begins



### 2019 Youth Recreation

Registration Fee removed results in increase participation in Fall Programs



- Basketball 285
- Baseball 185
- Softball 113
- Soccer 200
- Field Hockey 55
- Football/Cheering 200
- ▶ Tennis 88

### Tennis Program Continues to Grow.





### 2019 Patriotic Celebration Day

Don't Worry – We'll Be Right Back in 2020 and Lou Borbi Will Be The Grand Marshal



### 2019 Summer Camp



50 Second to
Eighth Graders
Joined Together
for Two Weeks of
Learning,
Excursions,
Adventures and
Fun.

### Emergency Services Youth Training Academy







### Police win 2019 Mayor's Cup





### Mr. & Mrs. Claus Getting Ready To Visit With The Kids







# Township Goats Perform Basin Clearing





### Dog Park Project Begins







### Welcome to our newest business.



### 2019 Township Road Program

- Cherry Street
- Alden Avenue
- Sixth Street (Hoffner Tract)
- James Street
- Fourth Avenue
- Sixth Avenue
- Seventh Avenue
- Fifth Avenue
- Riverside Avenue w/ New Park Parking
- Olive Street
- Third Street, East
- Walnut Street
- Grove Street (Including Circle)
- Driveway Opening for Florence Tollgate



#### Taxes – Where Do We Stand?

|              |                         |            | Average Residential Property Taxes (pre-deduction/credit) |                         |                                         |                      |                                         |
|--------------|-------------------------|------------|-----------------------------------------------------------|-------------------------|----------------------------------