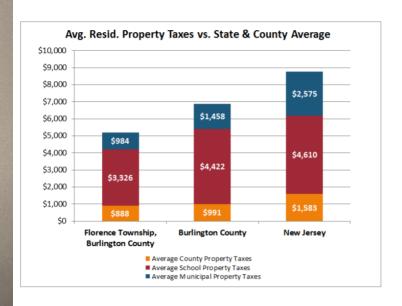

#### Florence Township Taxes 2018

The charts below are from data compiled by the NJ Department of Community Affairs. The charts show the Average Property Taxes paid by residents of Florence Township as compared with other towns in Burlington County and the State of New Jersey. Recent concerns raised on various social media platforms have centered on the amount of taxes paid by Florence Township residents compared to other communities. These charts are intended to illustrate the actual differences in taxes paid as based on an average assessment of \$219,382 in Florence Township.

From the data, you will see that only 8 Municipalities out of all 40 municipalities in Burlington County pay less in taxes than Florence Township Residents.

As is evident, our residents pay much less than most other communities in the County and across the State.