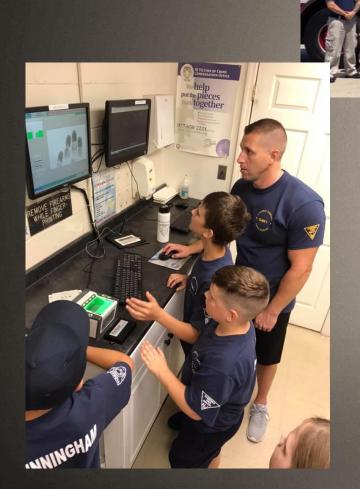

# Trunk-Or-Treat A Huge Success.



### Heart House & Virtua Foundation Present AED's to Township





## Community Senior Citizens' Organizations Receive Support to Continue Their Missions



### Senior Citizen Fitness Program Begins



### 2019 Youth Recreation

Registration Fee removed results in increase participation in Fall Programs



- Basketball 285
- Baseball 185
- Softball 113
- Soccer 200
- Field Hockey 55
- Football/Cheering 200
- ▶ Tennis 88

### Tennis Program Continues to Grow.





### 2019 Patriotic Celebration Day

Don't Worry – We'll Be Right Back in 2020 and Lou Borbi Will Be The Grand Marshal



### 2019 Summer Camp



50 Second to
Eighth Graders
Joined Together
for Two Weeks of
Learning,
Excursions,
Adventures and
Fun.

### Emergency Services Youth Training Academy







### Police win 2019 Mayor's Cup





### Mr. & Mrs. Claus Getting Ready To Visit With The Kids







# Township Goats Perform Basin Clearing





### Dog Park Project Begins







### Welcome to our newest business.



### 2019 Township Road Program

- Cherry Street
- Alden Avenue
- Sixth Street (Hoffner Tract)
- James Street
- Fourth Avenue
- Sixth Avenue
- Seventh Avenue
- Fifth Avenue
- Riverside Avenue w/ New Park Parking
- Olive Street
- Third Street, East
- Walnut Street
- Grove Street (Including Circle)
- Driveway Opening for Florence Tollgate



#### Taxes – Where Do We Stand?

|              |                         |            | Average Residential Property Taxes (pre-deduction/credit) |                         |                                         |