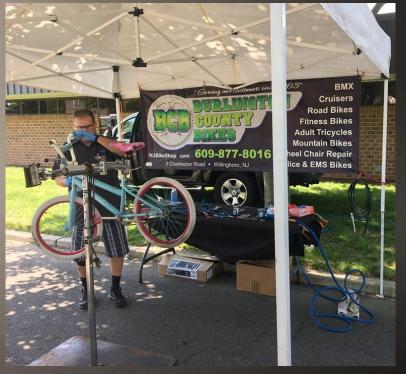

#### F.T.P.D. Bike Rodeo

- National Night Out -

Huge Crowds
attended to interact
with local police, fire,
and EMS
representatives.