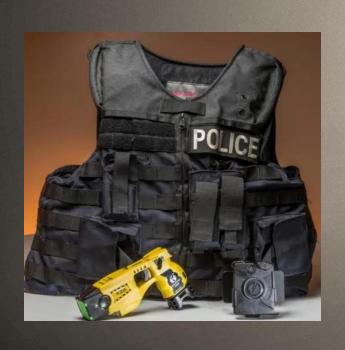

### Police Department Adopts Tazer As Additional Non-Lethal Officer Safety Device