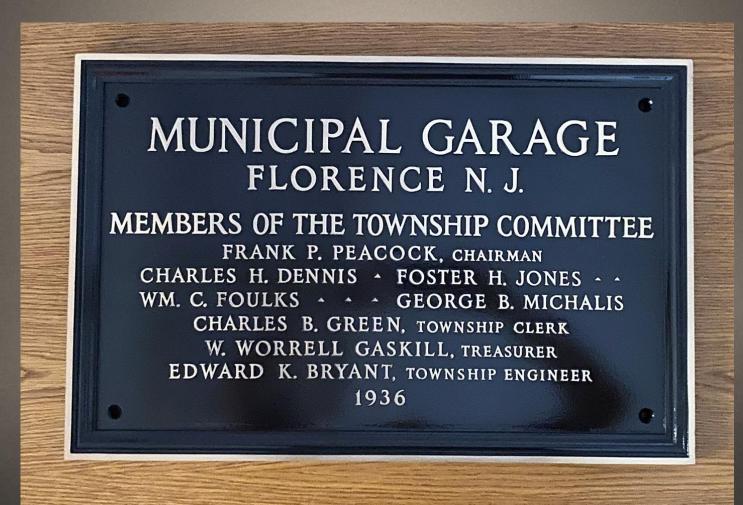

### From Days of Old – Dedication Plaque From Original Municipal Garage

- Preserving our
  History. Thank You
  to John T. Smith
  for salvaging this
  plaque from the
  West 3rd Street
  Firehouse.
- It will be returned this Spring!!