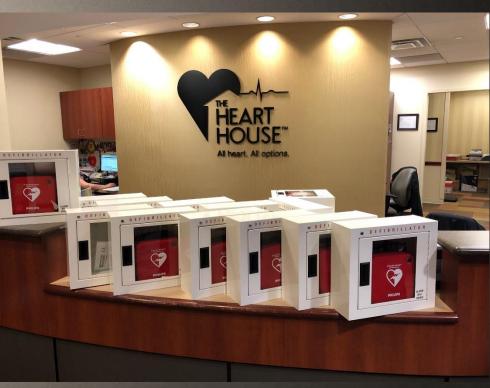

### Bolo Continues To Serve Admirably.





### Police Department Adopts Tazer As Additional Non-Lethal Officer Safety Device







### FTPD Officers Voluntarily Implement Twice-Annual Physical Training Tests







### Gotcha – Courtesy of FTPD

On 11/21/19 a bank robbery occurred at the BB&T Bank on Delaware Avenue.

The robber was captured by the FTPD within days of the incident.



### Coffee With A Cop Continues

Throughout the year, officers are scheduled to meet-and-greet patrons at local establishments to have "coffee-with-a-cop"







#### F.T.P.D. Bike Rodeo







- National Night Out -

Huge Crowds
attended to interact
with local police, fire,
and EMS
representatives.





### Trunk-Or-Treat A Huge Success.



### Heart House & Virtua Foundation Present AED's to Township





## Community Senior Citizens' Organizations Receive Support to Continue Their Missions



### Senior Citizen Fitness Program Begins



### 2019 Youth Recreation

Registration Fee removed results in increase participation in Fall Programs



- Basketball 285
- Baseball 185
- Softball 113
- Soccer 200
- Field Hockey 55
- Football/Cheering 200
- ▶ Tennis 88

### Tennis Program Continues to Grow.





### 2019 Patriotic Celebration Day

Don't Worry – We'll Be Right Back in 2020 and Lou Borbi Will Be The Grand Marshal



### 2019 Summer Camp



50 Second to
Eighth Graders
Joined Together
for Two Weeks of
Learning,
Excursions,
Adventures and
Fun.

### Emergency Services Youth Training Academy







### Police win 2019 Mayor's Cup





### Mr. & Mrs. Claus Getting Ready To Visit With The Kids