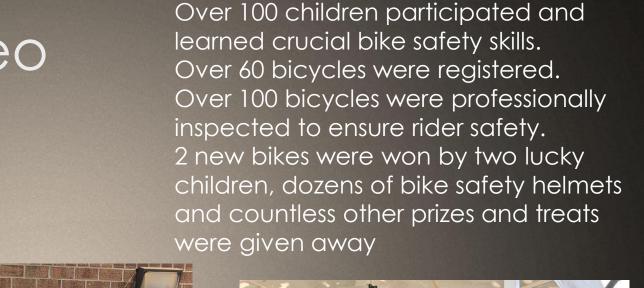

#### F.T.P.D. Bike Rodeo

- National Night Out -

Huge Crowds
attended to interact
with local police, fire,
and EMS
representatives.