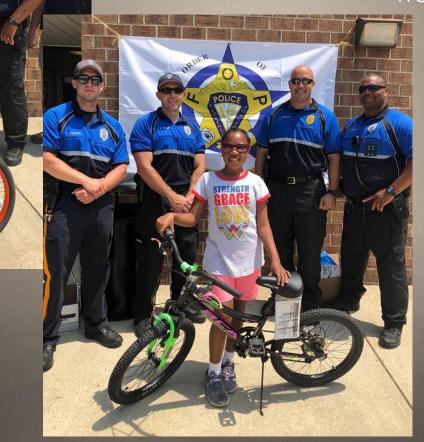

#### F.T.P.D. Bike Rodeo

- National Night Out -

Huge Crowds
attended to interact
with local police, fire,
and EMS
representatives.